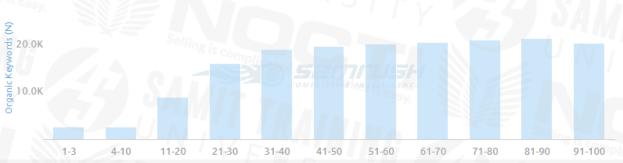

|              |                                |       |                                        |  |
| Keywords                      | 172K   | +2% | Traffic Cost                       | \$14.2K +10% | Referring IPs                  | 15.7K | Advertisers                            |  |
| Traffic Cost                  | \$400K | -6% |                                    |              |                                |       |                                        |  |









### live update TOP ORGANIC KEYWORDS (171,525) 🕧 Keyword Pos. Volume CPC (USD) Traffic dji 1 (1) 135,000 0.53 dji phantom 3 1 (1) 90,500 1.33 . dji phantom 1 (1) 49,500 1.09 • drone for sale 1 (5) 33,100 0.90 . phantom 3 1 (1) 33,100 1.16 .

Ŧ

### ORGANIC POSITION DISTRIBUTION (1) 30.0K



w.

### Domain Overview "made-in-china.com" () Desktop [] Mobile PDF Categories: Food & Drink Shopping Business & Industrial Show details -ORGANIC SEARCH PAID SEARCH BACKLINKS DISPLAY ADVERTISING 74.5K 3 TRAFFIC 124K •3% 85.7M TOTAL BACKLINKS 379 +30% TRAFFIC ADS 21.7K 27.1K SEMrush Rank Keywords **Referring Domains** 29.9K Publishers 335 +12% 361K Traffic Cost \$190K Referring IPs 26.4K -1% +2% Advertisers Keywords \$51.0K Traffic Cost -11% PAID KEYWORDS ORGANIC KEYWORDS ORGANIC 1M 6M 1Y 2Y All Time US 🗾 IN 1.0M UK 📕 AU 🔲 US AU 🔳 ик 500.0K CA п BR RU \*\*\*\*\*\*\* FR CA \*\*\* (G'G'G'G'G') 0) \*\* 0 0) 0'0'0'0'0' ((((CCCGCGCG)CG)CG) G \*(G\*G ▲ 1/2 **▼** ▲ 1/2 **▼** Jan'10 Jan'13 Jan'14 Jan'15 Jan'17 Jan'16 Jan'11 Jan'12 Jan'18

### live update) TOP ORGANIC KEYWORDS (361,396) 🕧 Traffic