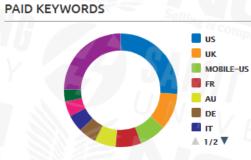

### Domain Overview "made-in-china.com" () Desktop [] Mobile PDF Categories: Food & Drink Shopping Business & Industrial Show details -ORGANIC SEARCH PAID SEARCH BACKLINKS DISPLAY ADVERTISING 74.5K 3 TRAFFIC 124K •3% 85.7M TOTAL BACKLINKS 379 +30% TRAFFIC ADS 21.7K 27.1K SEMrush Rank Keywords **Referring Domains** 29.9K Publishers 335 +12% 361K Traffic Cost \$190K Referring IPs 26.4K -1% +2% Advertisers Keywords \$51.0K Traffic Cost -11% PAID KEYWORDS ORGANIC KEYWORDS ORGANIC 1M 6M 1Y 2Y All Time US 🗾 IN 1.0M UK 📕 AU 🔲 US AU 🔳 ик 500.0K CA п BR RU \*\*\*\*\*\*\* FR CA \*\*\* (G'G'G'G'G') 0) \*\* 0 0) 0'0'0'0'0' ((((CCCGCGCG)CG)CG) G \*(G\*G ▲ 1/2 **▼** ▲ 1/2 **▼** Jan'10 Jan'13 Jan'14 Jan'15 Jan'17 Jan'16 Jan'11 Jan'12 Jan'18