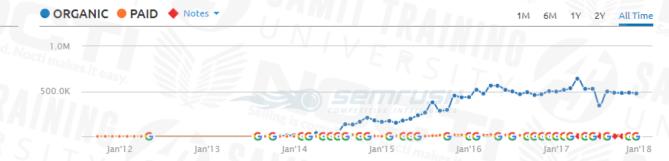

### Domain Overview "made-in-china.com" () Desktop [] Mobile PDF Categories: Food & Drink Shopping Business & Industrial Show details -ORGANIC SEARCH PAID SEARCH BACKLINKS DISPLAY ADVERTISING 74.5K 3 TRAFFIC 124K •3% 85.7M TOTAL BACKLINKS 379 +30% TRAFFIC ADS 21.7K 27.1K SEMrush Rank Keywords **Referring Domains** 29.9K Publishers 335 +12% 361K Traffic Cost \$190K Referring IPs 26.4K -1% +2% Advertisers Keywords \$51.0K Traffic Cost -11% PAID KEYWORDS ORGANIC KEYWORDS ORGANIC 1M 6M 1Y 2Y All Time US 🗾 IN 1.0M UK 📕 AU 🔲 US AU 🔳 ик 500.0K CA п BR RU \*\*\*\*\*\*\* FR CA \*\*\* (G'G'G'G'G') 0) \*\* 0 0) 0'0'0'0'0' ((((CCCGCGCG)CG)CG) G \*(G\*G ▲ 1/2 **▼** ▲ 1/2 **▼** Jan'10 Jan'13 Jan'14 Jan'15 Jan'17 Jan'16 Jan'11 Jan'12 Jan'18