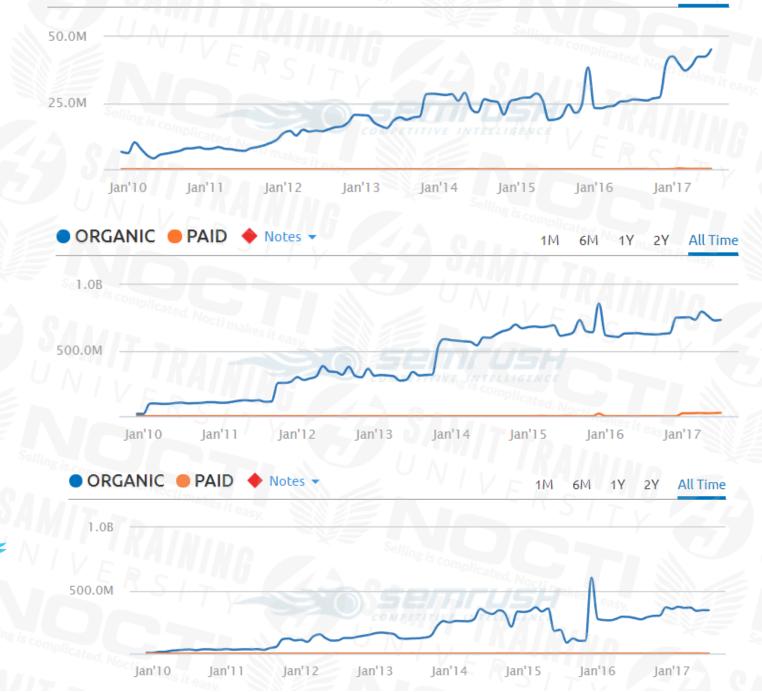

### Domain Overview "dji.com" () 🖵 Desktop 🗍 Mobile

Categories: Law & Government Autos & Vehicles Computers & Electronics Show details -

| ORGANIC SEARCH  476K  TRAFFIC |        |     | PAID SEARCH      15.8K     TRAFFIC |              | BACKLINKS 3.1M TOTAL BACKLINKS |       | DISPLAY ADVERTISING     2.4K +301% ADS |  |
|-------------------------------|--------|-----|------------------------------------|--------------|--------------------------------|-------|----------------------------------------|--|
|                               |        |     |                                    |              |                                |       |                                        |  |
| Keywords                      | 172K   | +2% | Traffic Cost                       | \$14.2K +10% | Referring IPs                  | 15.7K | Advertisers                            |  |
| Traffic Cost                  | \$400K | -6% |                                    |              |                                |       |                                        |  |

### Domain Overview "made-in-china.com" () Desktop [] Mobile PDF Categories: Food & Drink Shopping Business & Industrial Show details -ORGANIC SEARCH PAID SEARCH BACKLINKS DISPLAY ADVERTISING 74.5K 3 TRAFFIC 124K •3% 85.7M TOTAL BACKLINKS 379 +30% TRAFFIC ADS 21.7K 27.1K SEMrush Rank Keywords **Referring Domains** 29.9K Publishers 335 +12% 361K Traffic Cost \$190K Referring IPs 26.4K -1% +2% Advertisers Keywords \$51.0K Traffic Cost -11% PAID KEYWORDS ORGANIC KEYWORDS ORGANIC 1M 6M 1Y 2Y All Time US 🗾 IN 1.0M UK 📕 AU 🔲 US AU 🔳 ик 500.0K CA п BR RU \*\*\*\*\*\*\* FR CA \*\*\* (G'G'G'G'G') 0) \*\* 0 0) 0'0'0'0'0' ((((CCCGCGCG)CG)CG) G \*(G\*G ▲ 1/2 **▼** ▲ 1/2 **▼** Jan'10 Jan'13 Jan'14 Jan'15 Jan'17 Jan'16 Jan'11 Jan'12 Jan'18