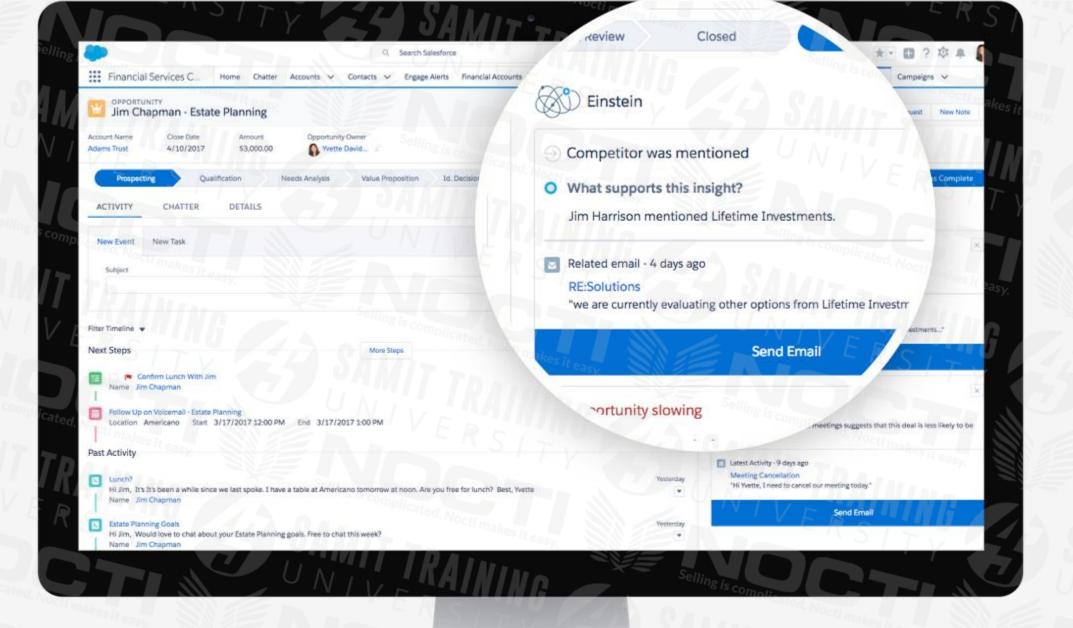

# **BIG CHANGES TO B2B SALES PROCESSES**

As software continues to get smarter, the B2B sales person's role and the sales process changed. The B2B sales professional must demonstrate in the long run that he/she can evolve and manage the new sales process, which will no longer be characterized as the sales process, but rather the buyer's journey.

# **BUYERS COMPLETE 67% OF THEIR DECISION MAKING BEFORE REALITY** 4 **THEY CONTACT A SALES REP**

# Buyer Journey.

More than half (53%) of B2B buyers report turning to social media to make buying decisions