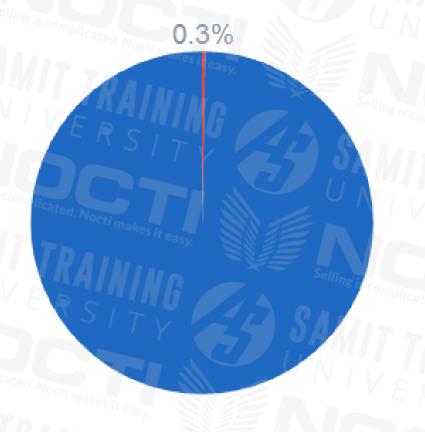

### REALITY 2 THE SUCCESS RATE OF COLD CALLS TO APPOINTMENTS IS ONLY 0.3%.

### Success rates of cold calls to appointments

To put this into perspective, you would need to make more than 1,600 calls to generate 5 sales meetings.