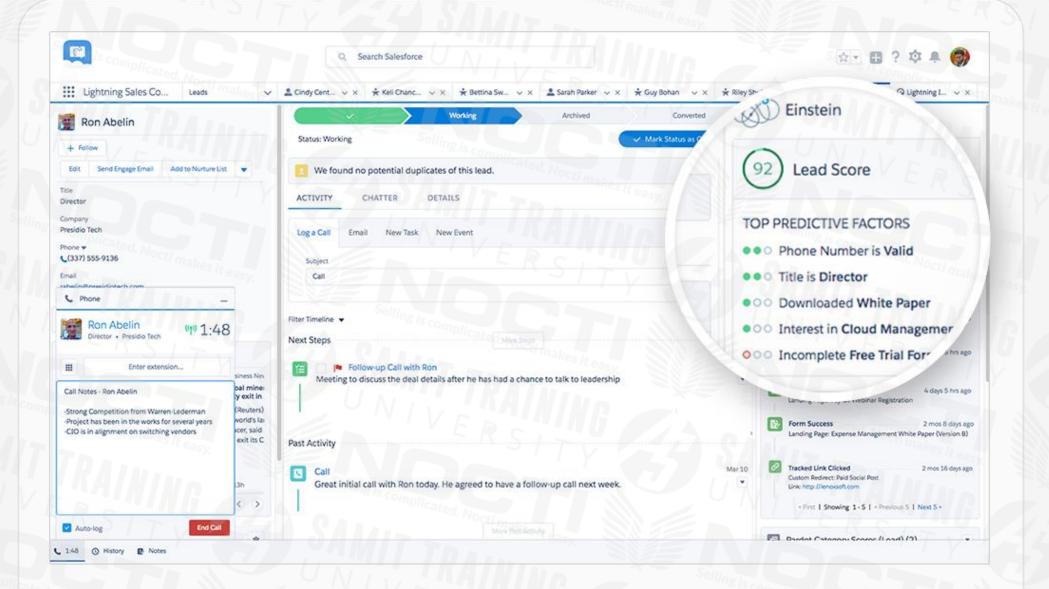

# **BIG CHANGES TO B2B SALES PROCESSES**

As software continues to get smarter, the B2B sales person's role and the sales process changed. The B2B sales professional must demonstrate in the long run that he/she can evolve and manage the new sales process, which will no longer be characterized as the sales process, but rather the buyer's journey.

# **Business buyers are increasingly self-directed**

68%

Prefer not to interact with a sales rep as the primary source of information

Prefer to research on their own, online Can develop selection criteria or finalize a vendor list — based solely on digital content

# **BUYERS COMPLETE 67% OF THEIR DECISION MAKING BEFORE REALITY** 4 **THEY CONTACT A SALES REP**