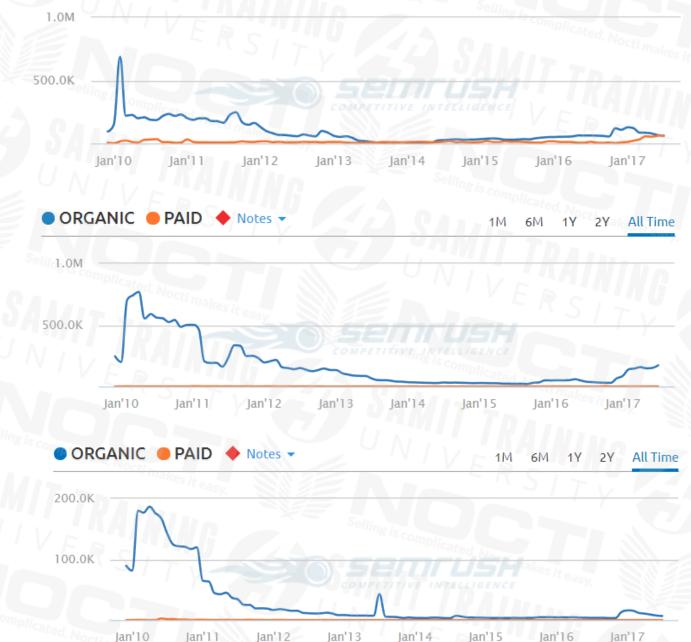

### Domain Overview "made-in-china.com" () Desktop [] Mobile PDF Categories: Food & Drink Shopping Business & Industrial Show details -ORGANIC SEARCH PAID SEARCH BACKLINKS DISPLAY ADVERTISING 74.5K 3 TRAFFIC 124K •3% 85.7M TOTAL BACKLINKS 379 +30% TRAFFIC ADS 21.7K 27.1K SEMrush Rank Keywords **Referring Domains** 29.9K Publishers 335 +12% 361K Traffic Cost \$190K Referring IPs 26.4K -1% +2% Advertisers Keywords \$51.0K Traffic Cost -11% PAID KEYWORDS ORGANIC KEYWORDS ORGANIC 1M 6M 1Y 2Y All Time US 🗾 IN 1.0M UK 📕 AU 🔲 US AU 🔳 ик 500.0K CA п BR RU \*\*\*\*\*\*\* FR CA \*\*\* (G'G'G'G'G') 0) \*\* 0 0) 0'0'0'0'0' ((((CCCGCGCG)CG)CG) G \*(G\*G ▲ 1/2 **▼** ▲ 1/2 **▼** Jan'10 Jan'13 Jan'14 Jan'15 Jan'17 Jan'16 Jan'11 Jan'12 Jan'18