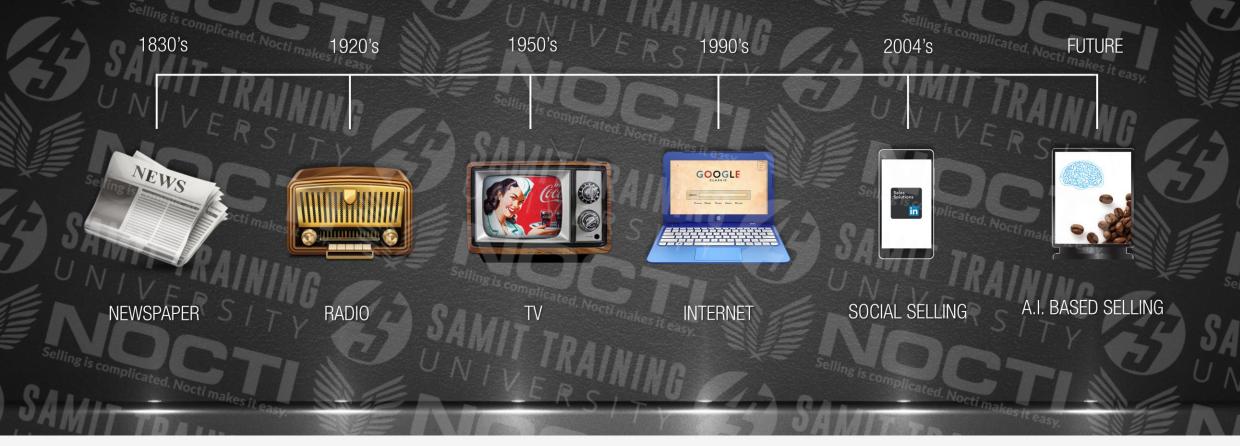

.com opened a tracked email O 08/28/2015 at 10:28 AM Meeting Request - HubSpot

SEQUENCES

mschnitt+sequences@hubspot.com opened a tracked email

08/26/2015 at 3:18 PM



# TOP SOCIAL MEDIA Channels for B2B















Snapchat



More than 70% of sales professionals use social selling tools, including LinkedIn, Twitter and Facebook, making them the most widely used sales technology. Social selling is when salespeople use social media to interact directly with their prospects. Salespeople will provide value by answering prospect questions and offering thoughtful content until the prospect is ready to buy.



# Linked in



# twitter

## ORGANIC PAID + Notes -

1M 6M 1Y 2Y All Time



# REALITY 5

# **75% OF BUYER USE** SOCIAL MEDIA TO FIND INFORMATION ON VENDORS



# FUTURE OF SELLING





# Salesperson will be more worried about being replaced by another salesperson who is empowered by intelligence than by a machine



## By 2020, 85 percent of customer interactions will be managed by Artificial Intelligence (AI).



## FOCUSING ON AI-ENABLING SALES TEAM

# PersistiQ Oconversica ConnectAndSell



# CHIIRUS













insidesales.com







## **Webinar: Al Powered Sales** How Artificial Intelligence is Driving Actionable Tactics for Sales Managers





### NUDGE.AI

Nudge plugs into Gmail and shows you comprehensive information on your prospect and their company, including latest news, press hits, and social media posts. Nudge is a great tool for gaining insight into your prospect's behaviors and getting timely updates on the state of the accounts you're trying to clo