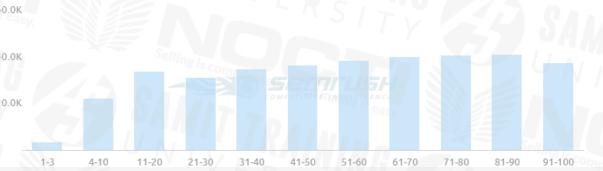

RAFFIC ADS 21.7K 27.1K SEMrush Rank Keywords **Referring Domains** 29.9K Publishers 335 +12% 361K Traffic Cost \$190K Referring IPs 26.4K -1% +2% Advertisers Keywords \$51.0K Traffic Cost -11% PAID KEYWORDS ORGANIC KEYWORDS ORGANIC 1M 6M 1Y 2Y All Time US 🗾 IN 1.0M UK 📕 AU 🔲 US AU 🔳 ик 500.0K CA п BR RU \*\*\*\*\*\*\* FR CA \*\*\* (G'G'G'G'G') 0) \*\* 0 0) 0'0'0'0'0' ((((CCCGCGCG)CG)CG) G \*(G\*G ▲ 1/2 **▼** ▲ 1/2 **▼** Jan'10 Jan'13 Jan'14 Jan'15 Jan'17 Jan'16 Jan'11 Jan'12 Jan'18

### live update) TOP ORGANIC KEYWORDS (361,396) 🕧 Traffic 60.0K Keyword Pos. Volume CPC (USD) made in china 1 (1) 9,900 0.25 • Ê ₽ 40.0K made in china com 1 (1) 1,600 0.23 madeinchina 1 (1) 1,300 0.13 тё 20.0K made-in-china.com 1 (1) 880 0.31 shentai 4 (6) 8,100 0.00

**V** 

### ORGANIC POSITION DISTRIBUTION



### Omni-Platform Content Strategy



| a Ad 🚯                                      |                                                | Advertiser                                | 0           | Times Seen 🚯 🖨 | Days seen 🕥 🖨        | First Seen 🕥 🖨 | Last Seen 🕥 🖨 | Countries ( |
|---------------------------------------------|------------------------------------------------|-------------------------------------------|-------------|----------------|----------------------|----------------|---------------|-------------|
| 599€ JETZT<br>BESTELLEN<br>*EXPRESS-VERSAND | SPARK<br>DEIN AUGENBLICK.<br>DEINE ERINNERUNG. | str<br>CJI                                | ore.dji.com | 89,539         | 84                   | 24 May, 2017   | 15 Aug, 2017  |             |
| 599€ JETZT<br>BESTELLEN<br>*EXPR