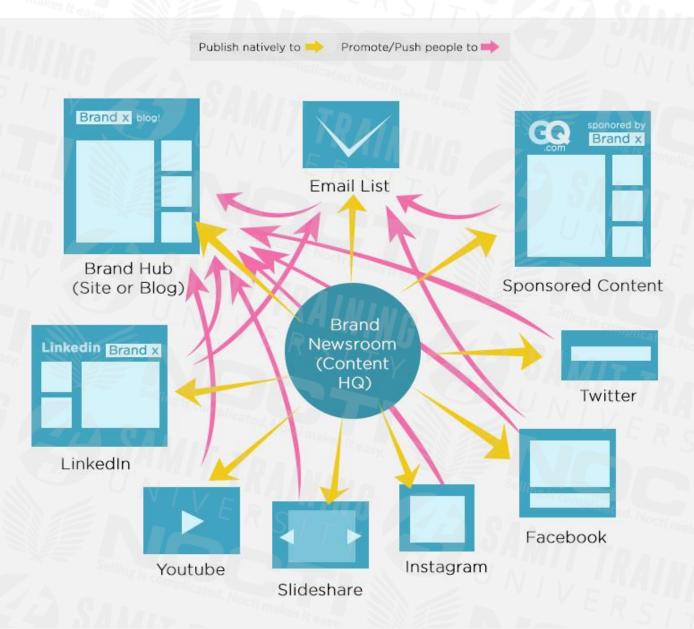

### Omni-Platform Content Strategy

| a Ad 🚯                                      |                                                | Advertiser                                | 0           | Times Seen 🚯 🖨 | Days seen 🕥 🖨        | First Seen 🕥 🖨 | Last Seen 🕥 🖨 | Countries ( |
|---------------------------------------------|------------------------------------------------|-------------------------------------------|-------------|----------------|----------------------|----------------|---------------|-------------|
| 599€ JETZT<br>BESTELLEN<br>*EXPRESS-VERSAND | SPARK<br>DEIN AUGENBLICK.<br>DEINE ERINNERUNG. | str<br>CJI                                | ore.dji.com | 89,539         | 84                   | 24 May, 2017   | 15 Aug, 2017  |             |
| 599€ JETZT<br>BESTELLEN<br>*EXPRESS-VERSAND | SPARK<br>DEIN AUGENBLICK.<br>DEINE ERINNERUNG. | sta                                       | ore.dji.com | 88,277         | 83                   | 25 May, 2017   | 15 Aug, 2017  |             |
|                                             | 728 x 90                                       | ste complicated Nocti makes it easy.      | ore.dji.com | 68,452         | 42<br>Micated, Nocti | 6 Apr, 2016    | 17 May, 2016  |             |
|                                             | 120 × 600                                      | nplicated. Nocti makes it easy.           | ore.dji.com | 68,439         | 42                   | 6 Apr, 2016    | 17 May, 2016  |             |
|                                             |                                                | E R S I I I I I I I I I I I I I I I I I I | ore.dji.com | 59,377         | 150                  | 11 Mar, 2016   | 7 Aug, 2016   |             |

### Omni-Platform Content Strategy

# - FACEBOOK PAGE

# LINKEDIN PAGE

# YOUTUBE CHANNEL

# TWITTER

# INSTAGRAM

EMAIL

95% of customers choose solution providers that offer relevant content at every stage of the buying process.